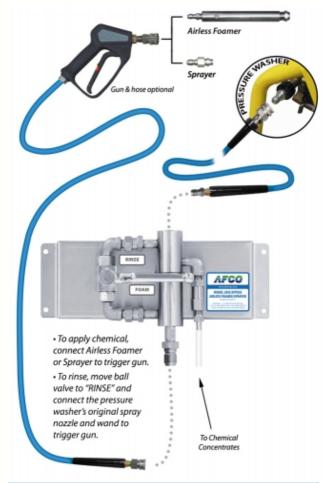

# **OVERVIEW**

The Model 20 SS Bypass Airless Foamer/Sprayer is a high pressure wash/rinse system for quickly applying a foaming chemical and rinsing through the same hose. Using a 3 - 6 GPM pressure washer, this stainless steel venturi injection system draws and blends chemical concentrate into the water stream to create an accurately diluted solution. The solution is then projected through the discharge hose to the foam wand where it draws in atmospheric air to create a wet, clinging foam. Use the spray nozzle to apply non-foaming chemicals and simply open the bypass ball valve to rinse at full volume and pressure.

## **Key Features**

- Designed for 3 6 GPM pressure washers
- Accurately dilutes chemicals to the required ratios and guickly applies them as a spray or wet, clinging foam
- · Foam maximizes chemical contact time and effectiveness and provides visual assurance of coverage
- Use the fan pattern foam nozzle for fast coverage or zero degree foam nozzle for increased range
- To rinse at full volume and pressure, simply open the bypass ball valve and replace your original rinse nozzle
- Industrial-strength stainless steel construction, with chemically resistant wetted components, stands up to tough conditions and constant use - Built to last!
- Your equipment is protected because no chemical passes through the pump

### Includes

- Stainless steel mounting base
- Machined stainless steel injector body with bypass valve
- Quick connect plug for connecting to your hose and gun
- 20 color-coded precision metering tips to set dilution ratios • Machined stainless steel airless foam wand with fan and zero degree nozzles
- Fan nozzle for spraying